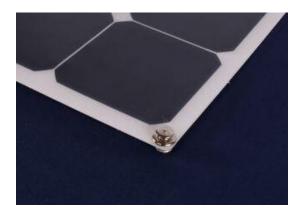

## **TENAX SNAP FASTENERS**

The snap fasteners are the perfect solution to attach and removal your solar panels. Span fastener can be easily set up in the solar panel, and they provide a practical and elegant manner to install your solar in no more than 2 min.

They are well suited for being installed on canvas but they can also be placing on hard surfaces.