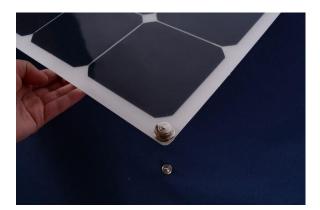

## **TENAX SNAP FASTENERS**

The snap fasteners are the perfect solution to attach and removal your solar panels. Span fastener can be easily set up in the solar panel, and they provide a practical and elegant manner to install your solar in no more than 2 min.

They are well suited for being installed on canvas but they can also be placing on hard surfaces.