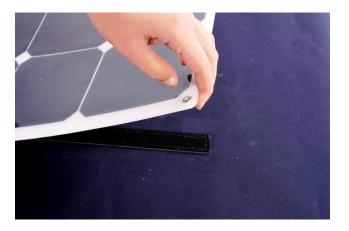

## **3M DUAL LOCK INDUSTRIAL VELCRO**

The Dual Lock Industrial Velcro is a practical option to fix your solar panel on the canvas. This can be done by sewing the Velcro on to the canvas and fix the Velcro strip on the solar panel. It also allows you to change the location of the panel to where the sun shines.

This system can also be integrated in hard surfaces by adding the Velcro on other surfaces. This method provides a approachable and flexible solution to integrate your flexible solar panel in many different surface.